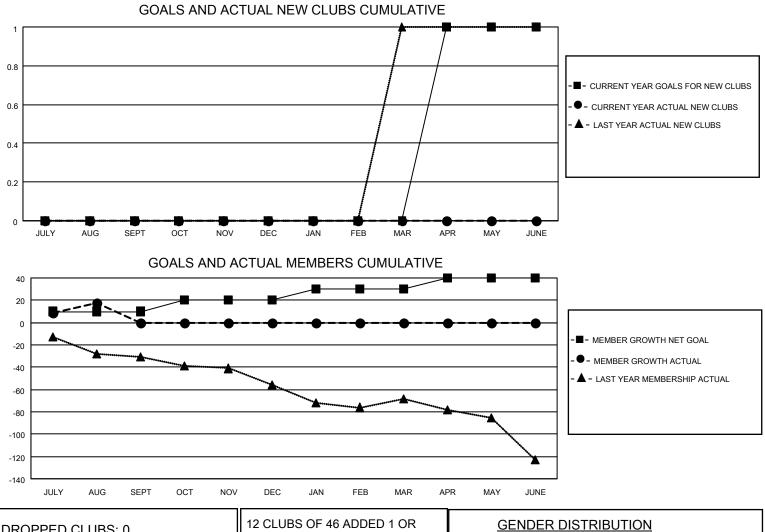

## LOCATION WISCONSIN

District 27 E1

Results as of: 8/31/2021

| Clubs                 |               |           |               | Members               |                         |                         |                                                    |
|-----------------------|---------------|-----------|---------------|-----------------------|-------------------------|-------------------------|----------------------------------------------------|
| RESULTS FOR 2021-2022 |               |           |               | RESULTS FOR 2021-2022 |                         |                         |                                                    |
| QUARTER               | NEW CLUB GOAL | NEW CLUBS | DROPPED CLUBS | QUARTER               | IBER GROWTH NET<br>GOAL | MEMBER GROWTH<br>ACTUAL | DROPPED<br>MEMBERS ACTUAL<br>(including transfers) |
| JULY/AUG/SEPT         | 0             | 0         | 0             | JULY/AUG/SEPT         | 10                      | 28                      | 9                                                  |
| OCT/NOV/DEC           | 0             | 0         | 0             | OCT/NOV/DEC           | 10                      | 0                       | 0                                                  |
| JAN/FEB/MAR           | 0             | 0         | 0             | JAN/FEB/MAR           | 10                      | 0                       | 0                                                  |
| APR/MAY/JUNE          | 1             | 0         | 0             | APR/MAY/JUNE          | 10                      | 0                       | 0                                                  |

| DROPPED CLUBS: 0            |        | MORE NEW MEMBERS                             | MALE 1,003 (68.00%)       |                           |
|-----------------------------|--------|----------------------------------------------|---------------------------|---------------------------|
|                             |        |                                              | FEMALE<br>NON BINARY      | 472 (32.00%)<br>0 (0.00%) |
| DROPPED MEMBERS<br>DECEASED | 2      |                                              | PREFER NOT TO ANSWER      | · · · ·                   |
| CLUB CANCELLED<br>OTHER     | 0<br>7 | CLICK HERE FOR CUMULATIVE<br>MEMBERSHIP DATA | TOTAL FAMILY UNIT MEMBERS | 5 411                     |
| TOTAL                       | 9      |                                              | FAMILY MEMBERS PAYING HA  | LF DUES 209               |